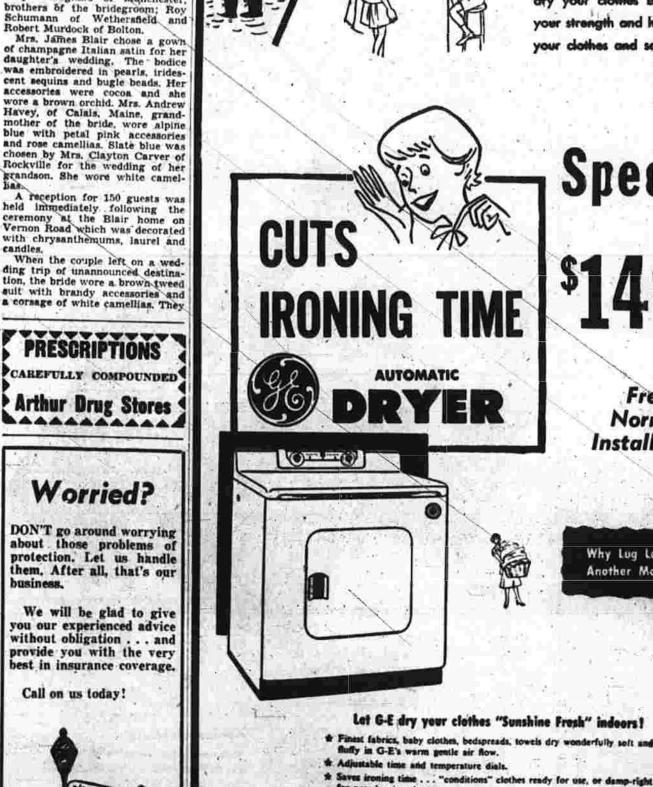

### Why Dry Your Clothes

## the HARD WAY

The fine days . . . the days When it Pays to be Alive Should be YOUR Days Not WASH DAYS!

## The Electric Clothes Dryer Is Growing in Popularity Faster than any other Home appliance. WHY?

IT DOES A BETTER JOB

new for clothes. It makes them softer.

### IT SAVES WORK

. . . eliminates the most back-breaking job in the

whipped by wind, frozen stiff by cold. Protest year clothes. Good clothes and linens decemp good or

Prove These Advantages for Yoursell in YOUR OWN HOME

### SPECIAL OFFER . FOR LIMITED PERIOD FREE ELECTRICAL INSTALLATION \*

in becoment or first floor

### WHY DRY CLOTHES THE HARD WAY? WHY, INDEED!

They're Arriving Tomorrow...

301-315 CENTER STREET