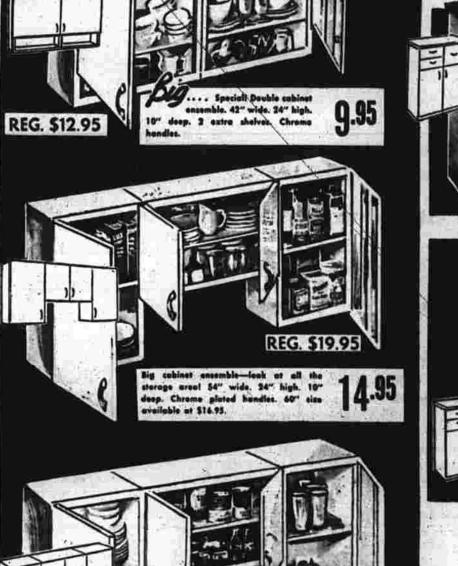

indell MFG. CO. MANCHESTER GREEN

Furniture-steel construction o Plastic Tops on all Base Cabinets

FREE PARKING In Keith's Private Parking Lot Adjoining The Store. No Meter Parking In The En-tire Block Just South Of Keith's! STORE HOURS: Open From 9 A.M. Until 5:26 P.M. This Week, Due To The Holiday, We Are CLOSED WEDNESDAY AT NOON