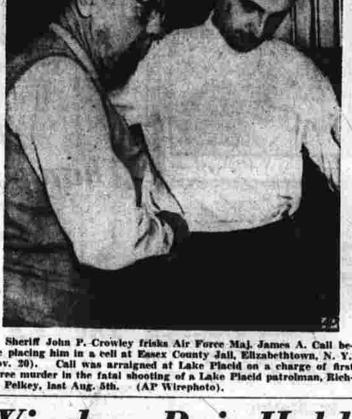

N. Y. Nov. 22 (B)

French Premier Pierre Mendes-France carefully and respectfully.

United Nations, N. Y. Nov. 22 (B)

French Premier Pierre Mendes-France carefully and respectfully.

United Nations, N. Y. Nov. 22 (B)

French Premier Pierre Mendes-France expressed the willingness to day to hold a Big Four meeting in Paris next May—after intification of the London and Paris agreements.

In an address to the 60-nation U.N. General Assembly, 'the French leader declared firmly that he was opposed to any meeting between East and West until the Paris and London agreements are ratified.

He said, however, that after the agreements are approved France would be ready to take the initiality in organizing the Big Four conference, which Russia has been pressing for.

"Let us avoid a war of nerves."



## Windsor Pair Held her husband's shoe repair shop in New Haven Saturday evening, tossing her about 10 feet. She apparently suffered only bruised knees, but about two hours later. In Theft of \$38,000 apread to the High Tribunal by the Lousiana Public Service Commission her about 10 feet. She apparently suffered only bruised knees, but about two hours later.

was driving skidded on Route 9 and salamed into a willity pole. She was Kathleen W. Hyland, 28, of 150 Dividend Rd, Rocky Hill. She was Kathleen W. Hyland, 28, of 150 Dividend Rd, Rocky Hill. She was Kathleen W. Hyland, 28, of 150 Dividend Rd, Rocky Hill. She was Kathleen W. Hyland, 28, of 150 Dividend Rd, Rocky Hill. She was Kathleen W. Hyland, 28, of 150 Dividend Rd, Rocky Hill. She was Kathleen W. Hyland, 28, of 150 Dividend Rd,